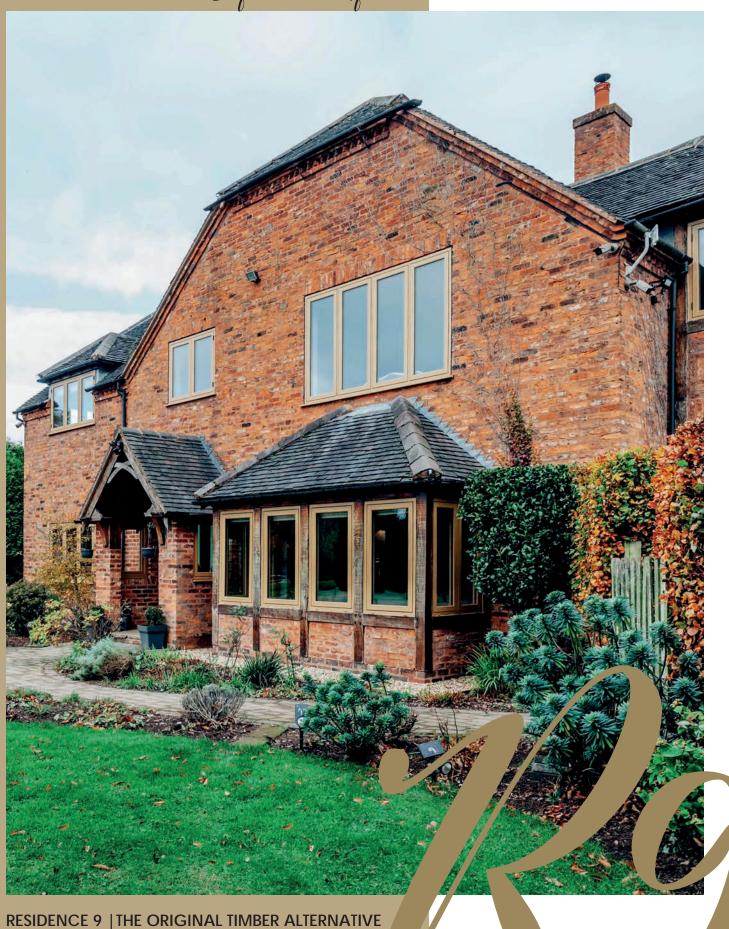

## Why R9?

Some say that looks are everything. Certainly when it comes to property, it is the outward appearance - or kerb appeal - that helps seal the deal, whilst the inside is where you will enjoy spending your time. Residence 9 has an elegant flush exterior and stylish decorative interior creating a classic aesthetic. The modern high performance material lends itself to the sometimes frantic pace of modern living by being virtually maintenance free; no painting or staining required!

Residence 9 is proud to be designed and made in Britain. It was created with the enduring designs of British architecture in mind and has many bespoke options that can satisfy a range of homes from the grandeur of stately homes, to the solid good looks of Georgian and Victorian, right through to the present day. As well as a stunning range of windows, it can be incorporated into a fabulous selection of doors too. Residence 9 windows and doors can also be made into elegant orangeries and beautiful garden rooms. All of these are available in a hand-picked collection of heritage colours that can be personalised to match existing furnishings by choosing a different colour inside to outside, for a truly personal touch.