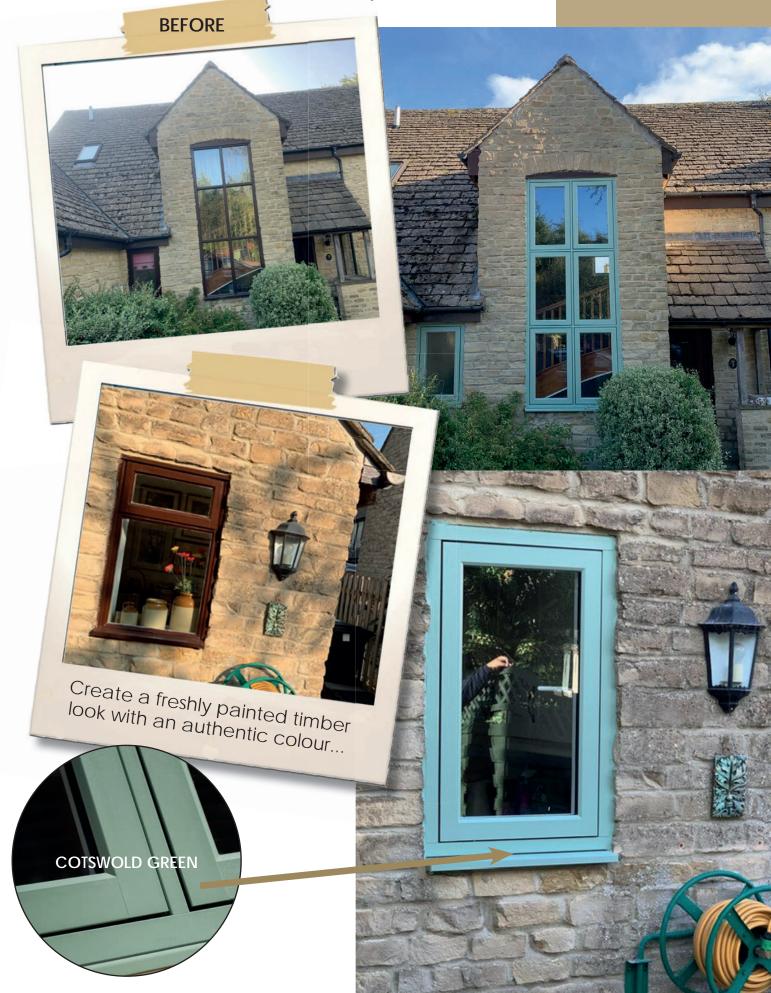

Residence 9 is proud to be designed and made in Britain. It was created with the enduring designs of British architecture in mind and has many bespoke options that can satisfy a range of homes from the grandeur of stately homes, to the solid good looks of Georgian and Victorian, right through to the present day. As well as a stunning range of windows, it can be incorporated into a fabulous selection of doors too. Residence 9 windows and doors can also be made into elegant orangeries and beautiful garden rooms. All of these are available in a hand-picked collection of heritage colours that can be personalised to match existing furnishings by choosing a different colour inside to outside, for a truly personal touch.