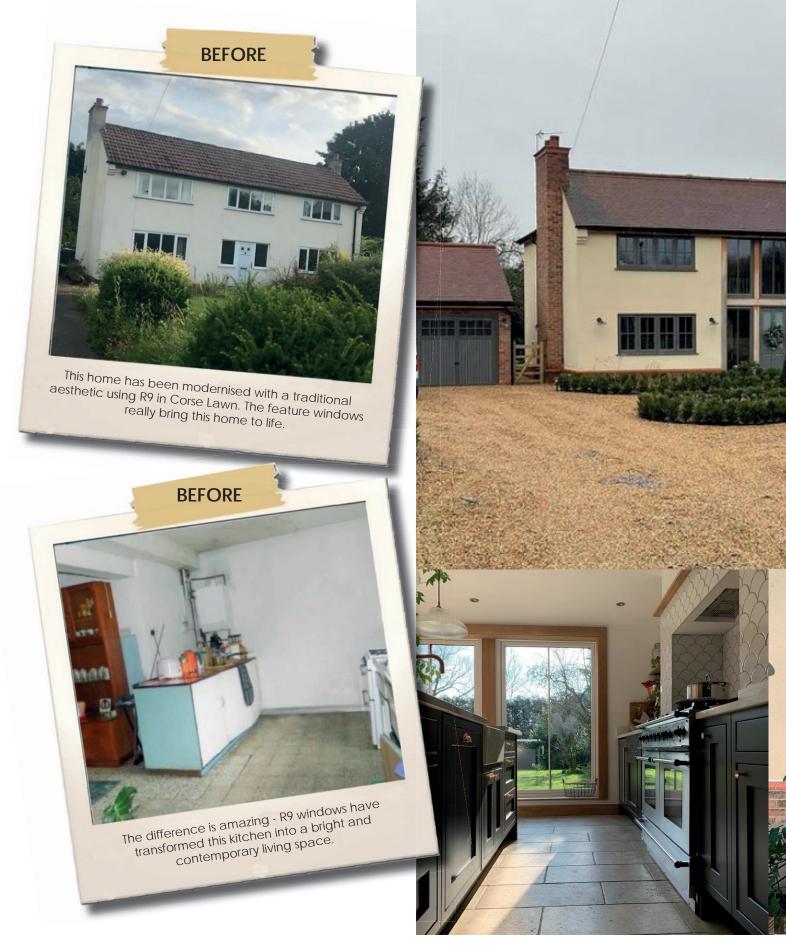

## My RESIDENCE Before & After



My RESIDENCE Before & After



## **AFTER**





## Why R9?

Some say that looks are everything. Certainly when it comes to property, it is the outward appearance - or kerb appeal - that helps seal the deal, whilst the inside is where you will enjoy spending your time. Residence 9 has an elegant flush exterior and stylish decorative interior creating a classic aesthetic. The modern high performance material lends itself to the sometimes frantic pace of modern living by being virtually maintenance free; no painting or staining required!

Residence 9 is proud to be designed and made in Britain. It was created with the enduring designs of British architecture in mind and has many bespoke options that can satisfy a range of homes from the grandeur of stately homes, to the solid good looks of Georgian and Victorian, right