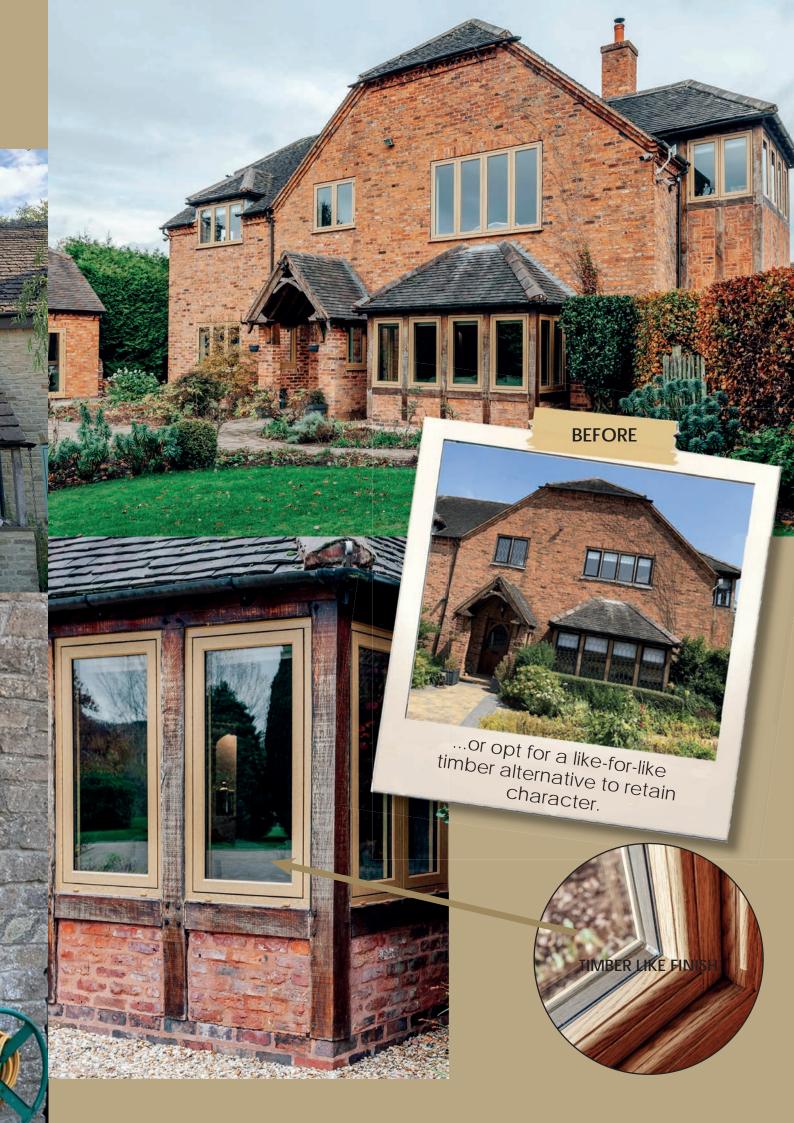

Residence 9 is proud to be designed and made in Britain. It was created with the enduring designs of British architecture in mind and has many bespoke options that can satisfy a range of homes from the grandeur of stately homes, to the solid good looks of Georgian and Victorian, right through to the present day. As well as a stunning range of windows, it can be incorporated into a fabulous selection of doors too. Residence 9 windows and doors can also be made into elegant orangeries and beautiful garden rooms. All of these are available in a hand-picked collection of heritage colours that can be personalised to match existing furnishings by choosing a different colour inside to outside, for a truly personal touch.